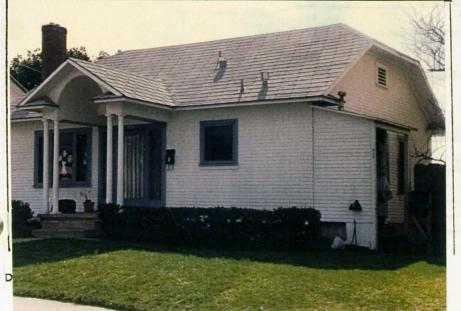

## DESCRIPTION

- 7a. Architectural style: Colonial Revival
- 7b. Briefly describe the present physical description of the site or structure and describe any major alterations from its original condition:
  Legal:Baird Sub, Lot 3, N 50' of S 240' of E 120' of W 255' of This rectangular one story house has a medium, side-facing, clipped gable roof with a boxed cornice and cornice returns. An exterior brick chimney pierces the eave at the left end. A Palladian open porch is centered on the facade and features a curved underside and twin columns at each front corner as porch roof supports. The front door has sidelights. Horizontal clapboard siding sheaths the exterior of this home. The porch is flanked on the left by a set of three windows and on the right by one small window. Since houses of this style are often symmetrical, the small window on the right might represent an alteration. There is also a small addition on the right end of this house.