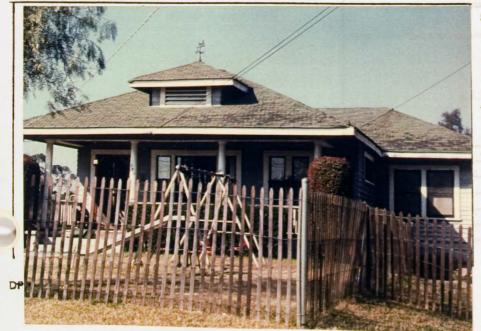

- 7a. Architectural style: Neoclassic
- 7b. Briefly describe the present physical description of the site or structure and describe any major alterations from its original condition:

Legal: Wards Sub, Par 2, being por of Lots 5 & 6
The dominant feature of this one story house is an open front porch that extends across the facade. The porch is inset under the house roof and features four Tuscan columns on short square wooden piers as roof supports. These columns suggest the Neoclassic style for this house. The porch has a low wooden railing. The home has a medium, cross hipped roof with a blind hipped dormer with a vent facing the street. Other details include a weathervane on the dormer, a brick chimney, clapboard siding, and double hung windows. The home is asymmetrical and "L" shaped.