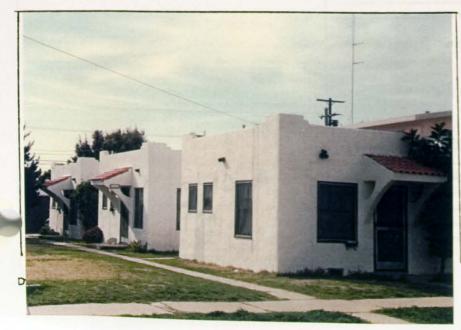

## DESCRIPTION

7a. Architectural style: Spanish Eclectic

7b. Briefly describe the present physical description of the site or structure and describe any major alterations from its original condition:

Legal: Dyer Tract Lot 54 This court contains seven small, separate units, each a rectangular cubic stucco house with a flat roof, canales, parapets stepped at the corners, and double hung windows. A red tile hood supported by stuccoed braces, shelters the entrance of each. The front of each unit features two or three windows and the door. The units are unit reatures two of three windows and the door.

placed in a "U" shape; some face the street and others are turned towards the inside of the "U." Some windows in the complex have been replaced.

| 8. | Construction date |         |
|----|-------------------|---------|
|    | Estimated 1929    | Factual |