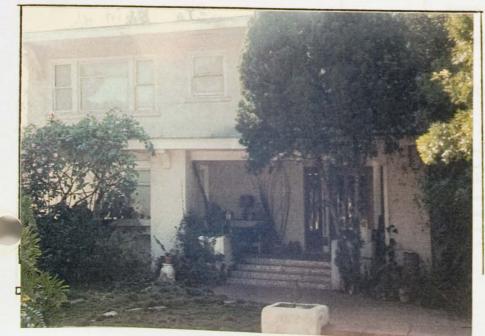

## DESCRIPTION

- 7a. Architectural style: Craftsman, Modified
  7b. Briefly describe the present physical description of the site or structure and describe any major alterations from its

Legal: CV Sub QS 124, por Lot 20 This large two story house with a nearly flat roof is obscured by a forest of vegetation on the street side. The main entrance appears to be on the left side. There is a shed roofed open entrance porch at the front of the left side. Three large square pillars support the porch roof and a pergola extends out to the rear of the house. Steps leading to the porch are tiled. Other details include two chimneys, wide eaves with stuccoed brackets, and double hung windows.